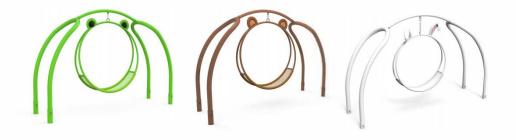

#### **STANDARD PRODUCT**

| Product:  | Ring Swing                 |
|-----------|----------------------------|
| Area:     | 8sqm                       |
| Size:     | L7.55ft*H6.56ft Round tube |
| Material: | 114 tube                   |

Size: L12.3ft\*H5.41ft

color Red

| Product:  | Spiral Swing                |
|-----------|-----------------------------|
| Area:     | 10m²                        |
| Size:     | L11.48ft*H6.56ft Round tube |
| Material: | 114 tube                    |