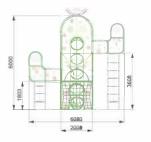

#### STANDARD PRODUCT

Magic Cottage Product: 10sqm Area: L6.56ft\*W16.4ft\*H14.76ft Size: galvanized steel pipe + polyester/nylon net Material:

| Product:  | Cactus Trampoline                           |
|-----------|---------------------------------------------|
| Area:     | 70sqm                                       |
| Size:     | L38.39ft*W20.01ft*H19.69ft                  |
| Material: | galvanized steel pipe + polyester/nylon net |