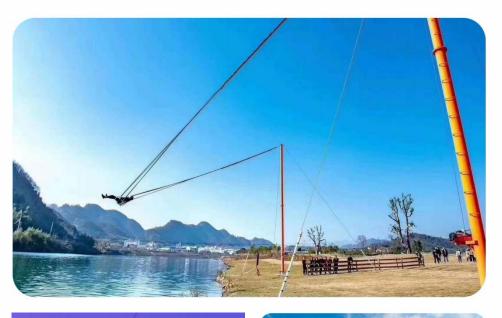

Slingshot Flying Man is a playground equipment with novel.

Slingshot Flying Man is combined the elements of bungee jumping and trapeze, which can increase the interest and attraction of the park. It is suitable for promotion and advertising.