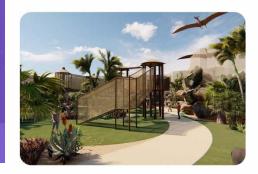

THEME SERIES THEME SERIES

In this project, we have designed three thematic areas based on three periods related to the survival of dinosaurs, the Cretaceous period as the centrepiece, the Jurassic period to explore the heyday of dinosaurs, and the Paleocene period to explore the unsolved mystery of the extinction of dinosaurs in the Cretaceous and Paleocene periods.

### Ocean Encounters

The design is based on the children's perspective and divides the entire play space into three main areas, the honeycomb net, the sand pit and the science ball puzzle. It combines various items such as climbing and traversing. It is aesthetically pleasing, soft and fun, and becomes an interactive space that meets the needs of different age levels of children.