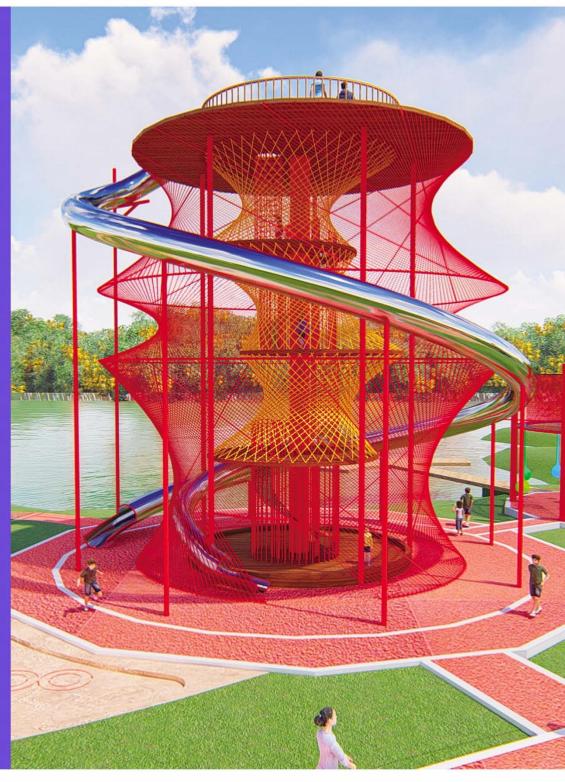

#### **Crystal Tower**

Crystal Tower is the outdoor challenge playground project, combining crystal structures with 2 or 4 expansion layers, building 500m to 1000m space route, integrating climbing, jumping, traversing, low bungee jumping on each layer.