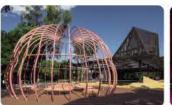

### Rainbow Station

Rainbow Station is the indoor and outdoor art installation of the seat woven with rope net, evolved from traditional round chair.
Rainbow station provides a comfortable resting place for tourist in the playgrounds and squares. At the same time, the rotating device at the bottom of product provide children and adults with fun.