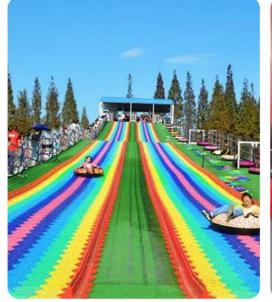

accompanied by adults.











### Steel Wire Rope Net

Steel Wire Rope Net is the outdoor climbing playground equipment, with climbing, rotating, swing and other challenging play elements perfectly combine with fitness, exploration, entertainment and education, allowing children to exercise balance and coordination in the game.









Slingshot Flying Man is a playground equipment with novel.

Slingshot Flying Man is combined the elements of bungee jumping and trapeze, which can increase the interest and attraction of the park. It is suitable for promotion and advertising.















## Ins Playground Product

Rainbow sliding, Ins train, Ins sand pool, bungee jumping cloud, Ins roller coaster and many other popular Ins items, which make the playground much more attractive.













Bending blocks is the playground equipment with beautiful appearance and function of landscape.

Children can enter the rope net bending and choose the different paths to explore.

The rope net bending components can be reconfigured like flexible blocks and switched on the project site.











### **Pearl Tower**

Pearl Tower is the indoor and outdoor art installation and playground equipment composed of steel wire climbing nets and stairs.

The shape of Pearl Tower is like beautiful pearls falling from the sky. The steel wire lines support the whole structure, and the rope nets connect the stairs.

Unlike ordinary outdoor art landscapes, the Pearl Tower has climbing and playing function.





Honeycomb is the indoor and outdoor crochet climbing playground equipment.

The produ