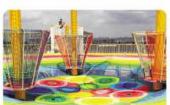

Area: Zibo,Shandong

Location:

Project: Rainbow Station 26米/85.3ft

Diameter: Kunming, Yunnan

Location:

Project: Haining Wando City

Area: 200sqm

Location: Haining, Zhejiang

### Rainbow Station

Rainbow Station is the indoor and outdoor art installation of the seat woven with rope net, evolved from traditional round chair.
Rainbow station provides a comfortable resting place for tourist in the playgrounds and squares. At the same time, the rotating device at the bottom of product provide children and adults with fun.