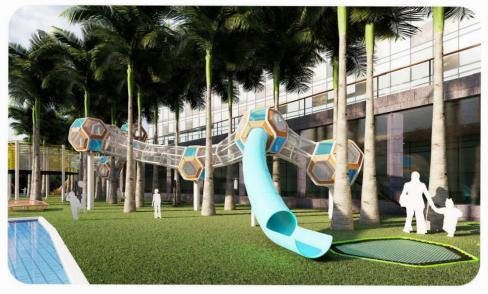

MATRIX SERIES MATRIX SERIES

Tower Traversing is the outdoor sports playground project, consisting of multiple towers and passages. Rope nets are used among the tower to build different levels, styles, excitement and challenge. It can be used as a base for children's physical fitness training base. Under the protection of nets, children do not need to wear other protective equipment when playing.

#### **Crystal Tower**

Crystal Tower is the outdoor challenge playground project, combining crystal structures with 2 or 4 expansion layers, building 500m to 1000m space route, integrating climbing, jumping, traversing, low bungee jumping on each layer.