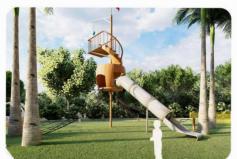

#### **STANDARD PRODUCT**

| Product:  | Ring Swing                 |
|-----------|----------------------------|
| Area:     | 8sqm                       |
| Size:     | L7.55ft*H6.56ft Round tube |
| Material: | 114 tube                   |

Size: L12.3ft\*H5.41ft

color Red

| Product:  | Spiral Swing                |
|-----------|-----------------------------|
| Area:     | 10m²                        |
| Size:     | L11.48ft*H6.56ft Round tube |
| Material: | 114 tube                    |