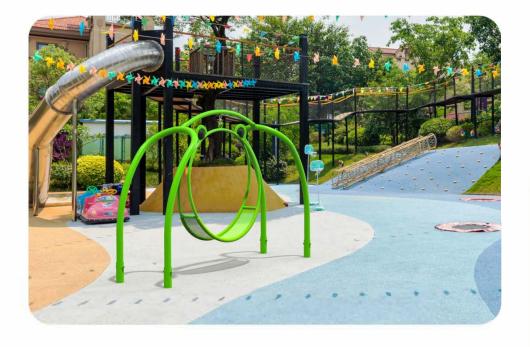

#### **STANDARD PRODUCT**

| Product:  | Ring Swing                 |
|-----------|----------------------------|
| Area:     | 8sqm                       |
| Size:     | L7.55ft*H6.56ft Round tube |
| Material: | 114 tube                   |