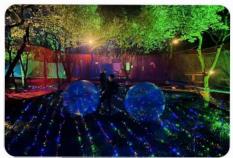

| Project:  | Happy Planet                                         |
|-----------|------------------------------------------------------|
| Size:     | L32.8ft*H14.44ft                                     |
| color     | Blue                                                 |
| Material: | Galvanized pipe+steel wire composite rope+nylon rope |