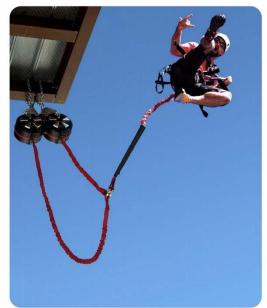

Slingshot Flying Man is a playground equipment with novel.

Slingshot Flying Man is combined the elements of bungee jumping and trapeze, which can increase the interest and attraction of the park. It is suitable for promotion and advertising.