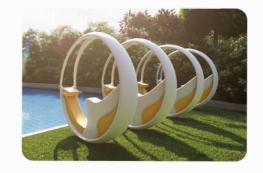

### Rainbow Station

Rainbow Station is the indoor and outdoor art installation of the seat woven with rope net, evolved from traditional round chair.
Rainbow station provides a comfortable resting place for tourist in the playgrounds and squares. At the same time, the rotating device at the bottom of product provide children and adults with fun.