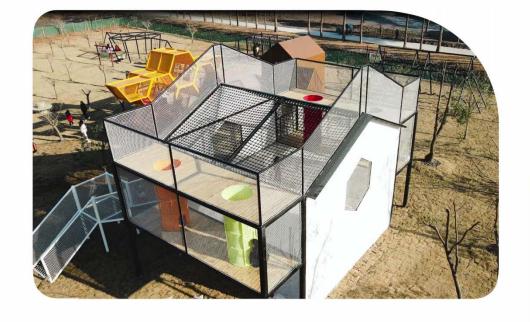

### Steel Wire Rope Net

Steel Wire Rope Net is the outdoor climbing playground equipment, with climbing, rotating, swing and other challenging play elements perfectly combine with fitness, exploration, entertainment and education, allowing children to exercise balance and coordination in the game.

### **Pearl Tower**

Pearl Tower is the indoor and outdoor art installation and playground equipment composed of steel wire climbing nets and stairs.

The shape of Pearl Tower is like beautiful pearls falling from the sky. The steel wire lines support the whole structure, and the rope nets connect the stairs.

Unlike ordinary outdoor art landscapes, the Pearl Tower has climbing and playing function.

Honeycomb is the indoor and outdoor crochet climbing playground equipment.

The product idea is inspired from the shape of honeycomb structure, which is formed by splicing multiple "small honeycombs". The colorful products present the scene of natural vitality, which is attractive to children and adults.