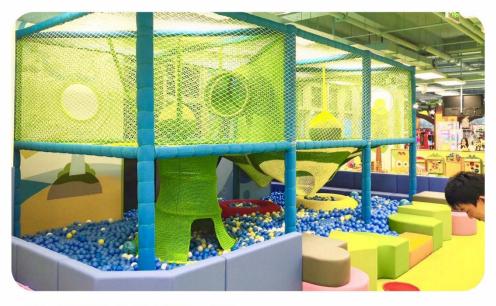

### Ocean Encounters

The design is based on the children's perspective and divides the entire play space into three main areas, the honeycomb net, the sand pit and the science ball puzzle. It combines various items such as climbing and traversing. It is aesthetically pleasing, soft and fun, and becomes an interactive space that meets the needs of different age levels of children.