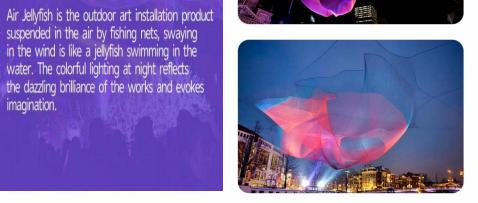

me is suitable for children's energetic and curious characteristics.





Rainbow Tree is the indoor and outdoor crocheted colorful tree-shaped playground equipment.

It consists of two parts with crown and trunk.

Chilidren can play and jump in the canopy, and they could also play on the swings, swing balls and swing tier which are hanging on the crown.











### Rainbow Station

Rainbow Station is the indoor and outdoor art installation of the seat woven with rope net, evolved from traditional round chair.
Rainbow station provides a comfortable resting place for tourist in the playgrounds and squares. At the same time, the rotating device at the bottom of product provide children and adults with fun.

Air Jellyfish

imagination.

the dazzling brilliance of the works and evokes













### Ant Nest

Ant Nest is the indoor art installation product composing with intertwined rope net channels. The mesh channel of the ant colony is fixed to indoor floor and ceiling by steel cables, ensuring that the whole installation is firm and stable. Walking inside the intertwined trails, you could feel the inner peace and provoking thought in the hustle and bustle.

THEME SERIES THEME SERIES





In this project, we have designed three thematic areas based on three periods related to the survival of dinosaurs, the Cretaceous period as the centrepiece, the Jurassic period to explore the heyday of dinosaurs, and the Paleocene period to explore the unsolved mystery of the extinction of dinosaurs in the Cretaceous and Paleocene periods.











### Ocean Encounters

The design i