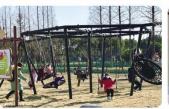

### Rainbow Station

Rainbow Station is the indoor and outdoor art installation of the seat woven with rope net, evolved from traditional round chair.
Rainbow station provides a comfortable resting place for tourist in the playgrounds and squares. At the same time, the rotating device at the bottom of product provide children and adults with fun.