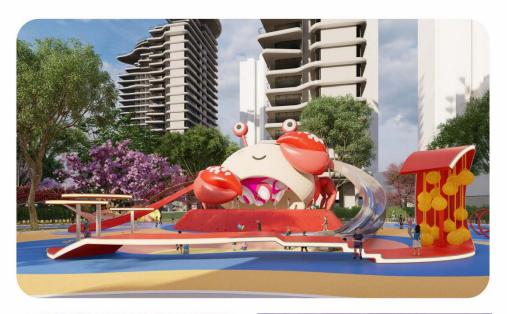

Project: Child's Dream

Area: 800\times800sqm

Location: Wuhan,Hubei

Project: Anthill interactive installation

Climbing length: 46米/151ft

Location: Guangzhou,Guangdong

Project: Australian pumpkin net device

Location: Brisbane, Australia