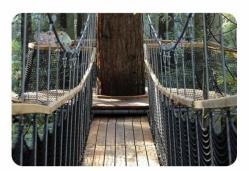

### Jungle Walking

Jungle Walking is the outdoor sport playground project, adopting the eco-friendly way, integrating the original natural environment, using the jungle middle air space, building on the top of terrain, creating different routes. Children could enjoy the beauty and freedom of nature while relax together with family and friends.

Under the protection of net, children do not need to wear other protective equipment when playing.

Jungle Adventure is the outdoor challenge playground project, involving adventure, sports and entertainment, induding obstades such as nets, trails and rope ways. With the international design concepts, European product standards, equipment imported from Genmany Roperoller completely guarantee the safety of children when playing. While hildren explore in the jungle, they can exercise their physical strength and inner courage, facing the challenge without hesitation. When children play, they should be trained by professionals, wear fall protection equipment, and complete the project accompanied by adults.