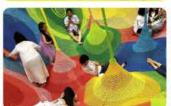

### Rainbow Station

Rainbow Station is the indoor and outdoor art installation of the seat woven with rope net, evolved from traditional round chair.
Rainbow station provides a comfortable resting place for tourist in the playgrounds and squares. At the same time, the rotating device at the bottom of product provide children and adults with fun.