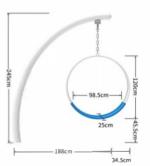

#### **STANDARD PRODUCT**

| Product:  | Ring Swing                 |
|-----------|----------------------------|
| Area:     | 8sqm                       |
| Size:     | L7.55ft*H6.56ft Round tube |
| Material: | 114 tube                   |

| Project: | Hanging ring swing |
|----------|--------------------|
| Area:    | 5sqm               |
| Size:    | L12.3ft*H5.41ft    |
| color    | Red 、Blue          |