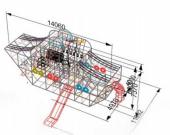

| Product:   | Spaceship Trampoline                        |
|------------|---------------------------------------------|
| Structure: | 19boxes (L6.56ft*W6.56ft*H6.56ft)           |
| Size:      | L63.65ft*W36.42ft*H14.76ft                  |
| Material:  | galvanized steel pipe + polyester/nylon net |