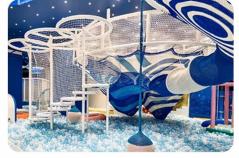

MATRIX SERIES MATRIX SERIES

Tower Traversing is the outdoor sports playground project, consisting of multiple towers and passages. Rope nets are used among the tower to build different levels, styles, excitement and challenge. It can be used as a base for children's physical fitness training base. Under the protection of nets, children do not need to wear other protective equipment when playing.

#### **Crystal Tower**

Crystal Tower is the outdoor challenge playground project, combining crystal structures with 2 or 4 expansion layers, building 500m to 1000m space route, integrating climbing, jumping, traversing, low bungee jumping on each layer.