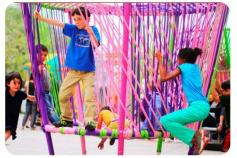

MATRIX SERIES MATRIX SERIES

Tower Traversing is the outdoor sports playground project, consisting of multiple towers and passages. Rope nets are used among the tower to build different levels, styles, excitement and challenge. It can be used as a base for children's physical fitness training base. Under the protection of nets, children do not need to wear other protective equipment when playing.

Under the protection of net, children do not need to wear other protective equipment when playing.

Jungle Adventure is the outdoor challenge playground project, involving adventure, sports and entertainment, induding obstades such as nets, trails and rope ways. With the international design concepts, European product standards, equipment imported from Genmany Roperoller completely guarantee the safety of children when playing. While hildren explore in the jungle, they can exercise their physical strength and inner courage, facing the challenge without hesitation. When children play, they should be trained by professionals, wear fall protection equipment, and complete the project accompanied by adults.