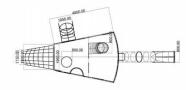

#### STANDARD PRODUCT

Magic Cottage Product: 10sqm Area: L6.56ft\*W16.4ft\*H14.76ft Size: galvanized steel pipe + polyester/nylon net Material:

| Product:  | Cactus Trampoline                           |
|-----------|---------------------------------------------|
| Area:     | 70sqm                                       |
| Size:     | L38.39ft*W20.01ft*H19.69ft                  |
| Material: | galvanized steel pipe + polyester/nylon net |