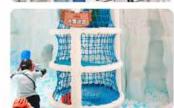

### **Pearl Tower**

Pearl Tower is the indoor and outdoor art installation and playground equipment composed of steel wire climbing nets and stairs.

The shape of Pearl Tower is like beautiful pearls falling from the sky. The steel wire lines support the whole structure, and the rope nets connect the stairs.

Unlike ordinary outdoor art landscapes, the Pearl Tower has climbing and playing function.

Honeycomb is the indoor and outdoor crochet climbing playground equipment.

The product idea is inspired from the shape of honeycomb structure, which is formed by splicing multiple "small honeycombs". The colorful products present the scene of natural vitality, which is attractive to children and adults.