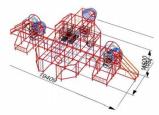

| Product:   | Sailing ship Trampoline                     |
|------------|---------------------------------------------|
| Structure: | 31boxes (L6.56ft*W6.56ft*H6.56ft)           |
| Size:      | L39.37ft*W46.26ft*H24.28ft                  |
| Material:  | galvanized steel pipe + polyester/nylon net |