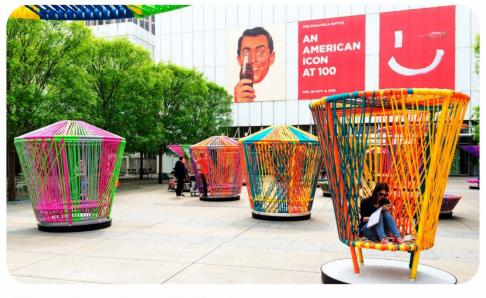

### Rainbow Station

Rainbow Station is the indoor and outdoor art installation of the seat woven with rope net, evolved from traditional round chair.
Rainbow station provides a comfortable resting place for tourist in the playgrounds and squares. At the same time, the rotating device at the bottom of product provide children and adults with fun.