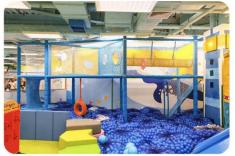

MATRIX SERIES MATRIX SERIES

Tower Traversing is the outdoor sports playground project, consisting of multiple towers and passages. Rope nets are used among the tower to build different levels, styles, excitement and challenge. It can be used as a base for children's physical fitness training base. Under the protection of nets, children do not need to wear other protective equipment when playing.

#### **Crystal Tower**

Crystal Tower is the outdoor challenge playground project, combining crystal structures with 2 or 4 expansion layers, building 500m to 1000m space route, integrating climbing, jumping, traversing, low bungee jumping on each layer.