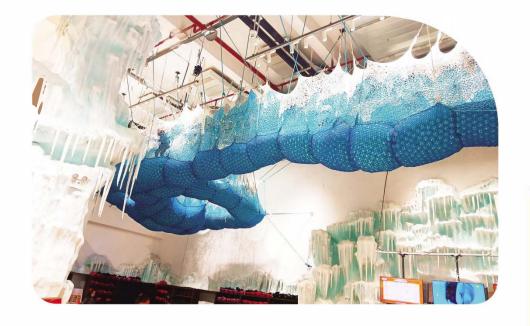

### Ant Nest

Ant Nest is the indoor art installation product composing with intertwined rope net channels. The mesh channel of the ant colony is fixed to indoor floor and ceiling by steel cables, ensuring that the whole installation is firm and stable. Walking inside the intertwined trails, you could feel the inner peace and provoking thought in the hustle and bustle.