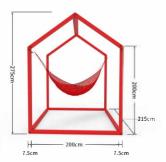

#### STANDARD PRODUCT

| Product: | irate rock climbin |
|----------|--------------------|
| Weight:  | 200KG              |

Size: L34.45ft\*H22.97ft

Material: Steel wire composite rope + wooden board

| Project: | Red House Swin |
|----------|----------------|
| •        |                |