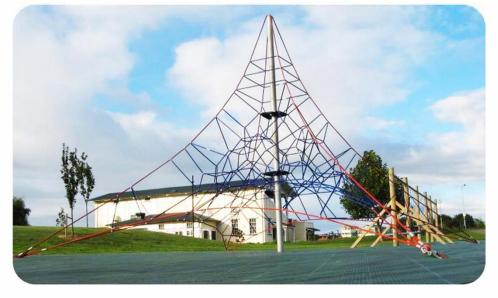

MATRIX SERIES MATRIX SERIES

Tower Traversing is the outdoor sports playground project, consisting of multiple towers and passages. Rope nets are used among the tower to build different levels, styles, excitement and challenge. It can be used as a base for children's physical fitness training base. Under the protection of nets, children do not need to wear other protective equipment when playing.

#### **Crystal Tower**

Crystal Tower is the outdoor challenge playground project, combining crystal structures with 2 or 4 expansion layers, building 500m to 1000m space route, integrating climbing, jumping, traversing, low bungee jumping on each layer.