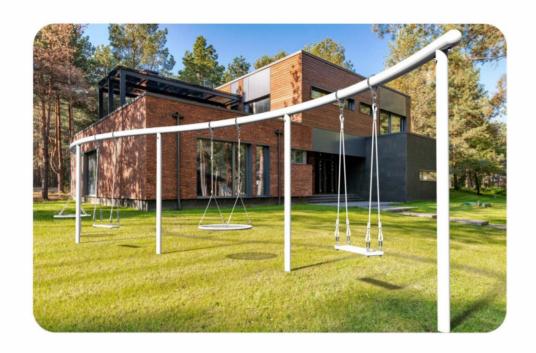

#### **STANDARD PRODUCT**

| Product:  | Ring Swing                 |
|-----------|----------------------------|
| Area:     | 8sqm                       |
| Size:     | L7.55ft*H6.56ft Round tube |
| Material: | 114 tube                   |

| Project: | Hanging ring swing |
|----------|--------------------|
| Area:    | 5sqm               |
| Size:    | L12.3ft*H5.41ft    |
| color    | Red 、Blue          |

Size: L12.3ft\*H5.41ft

color Red

| Product:  | Spiral Swing                |
|-----------|-----------------------------|
| Area:     | 10m²                        |
| Size:     | L11.48ft*H6.56ft Round tube |
| Material: | 114 tube                    |

| Project: | Animal Swings       |
|----------|---------------------|
| Area:    | 6m²                 |
| Size:    | L9.84ft*H6.89ft     |
| color    | Green, brown, white |

and procedure, bringing visitors an immersive experience ultimately.