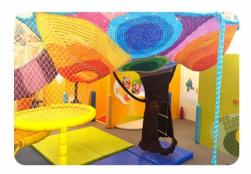

Rainbow Tree is the indoor and outdoor crocheted colorful tree-shaped playground equipment.

It consists of two parts with crown and trunk.

Chilidren can play and jump in the canopy, and they could also play on the swings, swing balls and swing tier which are hanging on the crown.

### Rainbow Station

Rainbow Station is the indoor and outdoor art installation of the seat woven with rope net, evolved from traditional round chair.
Rainbow station provides a comfortable resting place for tourist in the playgrounds and squares. At the same time, the rotating device at the bottom of product provide children and adults with fun.