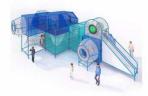

#### STANDARD PRODUCT

Magic Cottage Product: 10sqm Area: L6.56ft\*W16.4ft\*H14.76ft Size: galvanized steel pipe + polyester/nylon net Material:

| Product:  | Cactus Trampoline                           |
|-----------|---------------------------------------------|
| Area:     | 70sqm                                       |
| Size:     | L38.39ft*W20.01ft*H19.69ft                  |
| Material: | galvanized steel pipe + polyester/nylon net |