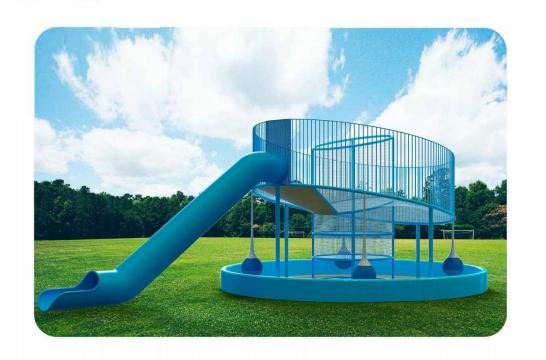

MATRIX SERIES MATRIX SERIES

Tower Traversing is the outdoor sports playground project, consisting of multiple towers and passages. Rope nets are used among the tower to build different levels, styles, excitement and challenge. It can be used as a base for children's physical fitness training base. Under the protection of nets, children do not need to wear other protective equipment when playing.