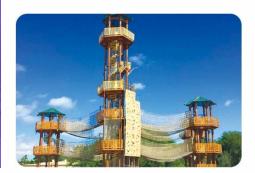

MATRIX SERIES MATRIX SERIES

Tower Traversing is the outdoor sports playground project, consisting of multiple towers and passages. Rope nets are used among the tower to build different levels, styles, excitement and challenge. It can be used as a base for children's physical fitness training base. Under the protection of nets, children do not need to wear other protective equipment when playing.

#### **Crystal Tower**

Crystal Tower is the outdoor challenge playground project, combining crystal structures with 2 or 4 expansion layers, building 500m to 1000m space route, integrating climbing, jumping, traversing, low bungee jumping on each layer.