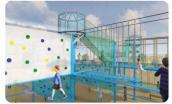

### Steel Wire Rope Net

Steel Wire Rope Net is the outdoor climbing playground equipment, with climbing, rotating, swing and other challenging play elements perfectly combine with fitness, exploration, entertainment and education, allowing children to exercise balance and coordination in the game.