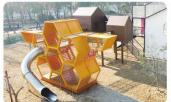

Unlike ordinary outdoor art landscapes, the Pearl Tower has climbing and playing function.

Honeycomb is the indoor and outdoor crochet climbing playground equipment.

The product idea is inspired from the shape of honeycomb structure, which is formed by splicing multiple "small honeycombs". The colorful products present the scene of natural vitality, which is attractive to children and adults.