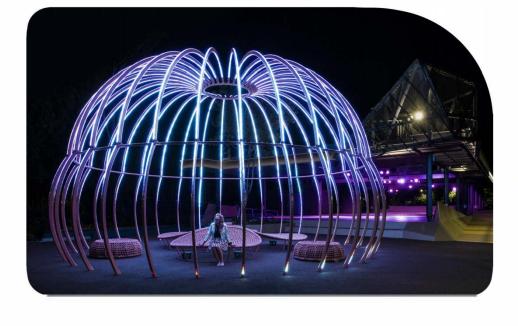

### Rainbow Station

Rainbow Station is the indoor and outdoor art installation of the seat woven with rope net, evolved from traditional round chair.
Rainbow station provides a comfortable resting place for tourist in the playgrounds and squares. At the same time, the rotating device at the bottom of product provide children and adults with fun.