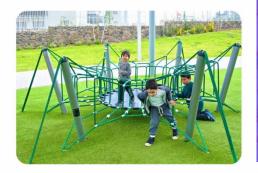

### Steel Wire Rope Net

Steel Wire Rope Net is the outdoor climbing playground equipment, with climbing, rotating, swing and other challenging play elements perfectly combine with fitness, exploration, entertainment and education, allowing children to exercise balance and coordination in the game.