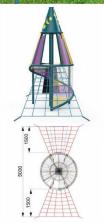

| Product:   | Spaceship Trampoline                        |
|------------|---------------------------------------------|
| Structure: | 19boxes (L6.56ft*W6.56ft*H6.56ft)           |
| Size:      | L63.65ft*W36.42ft*H14.76ft                  |
| Material:  | galvanized steel pipe + polyester/nylon net |