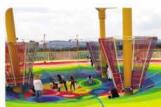

MATRIX SERIES MATRIX SERIES

Tower Traversing is the outdoor sports playground project, consisting of multiple towers and passages. Rope nets are used among the tower to build different levels, styles, excitement and challenge. It can be used as a base for children's physical fitness training base. Under the protection of nets, children do not need to wear other protective equipment when playing.