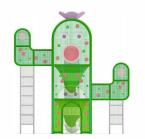

#### STANDARD PRODUCT

Magic Cottage Product: 10sqm Area: L6.56ft\*W16.4ft\*H14.76ft Size: galvanized steel pipe + polyester/nylon net Material:

| Product:  | Cactus Trampoline                           |
|-----------|---------------------------------------------|
| Area:     | 70sqm                                       |
| Size:     | L38.39ft*W20.01ft*H19.69ft                  |
| Material: | galvanized steel pipe + polyester/nylon net |