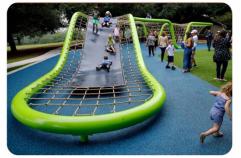

### Jungle Walking

Jungle Walking is the outdoor sport playground project, adopting the eco-friendly way, integrating the original natural environment, using the jungle middle air space, building on the top of terrain, creating different routes. Children could enjoy the beauty and freedom of nature while relax together with family and friends.

Under the protection of net, children do not need to wear other protective equipment when playing.

Jungle Adventure is the outdoor challenge playground project, involving adventure, sports and entertainment, induding obstades such as nets, trails and rope ways. With the international design concepts, European product standards, equipment imported from Genmany Roperoller completely guarantee the safety of children when playing. While hildren explore in the jungle, they can exercise their physical strength and inner courage, facing the challenge without hesitation. When children play, they should be trained by professionals, wear fall protection equipment, and complete the project accompanied by adults.