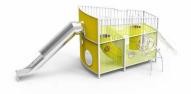

#### STANDARD PRODUCT

Magic Cottage Product: 10sqm Area: L6.56ft\*W16.4ft\*H14.76ft Size: galvanized steel pipe + polyester/nylon net Material:

| Product:  | Cactus Trampoline                           |
|-----------|---------------------------------------------|
| Area:     | 70sqm                                       |
| Size:     | L38.39ft*W20.01ft*H19.69ft                  |
| Material: | galvanized steel pipe + polyester/nylon net |