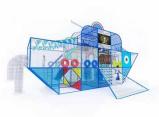

| Product:   | Spaceship Trampoline                        |
|------------|---------------------------------------------|
| Structure: | 19boxes (L6.56ft*W6.56ft*H6.56ft)           |
| Size:      | L63.65ft*W36.42ft*H14.76ft                  |
| Material:  | galvanized steel pipe + polyester/nylon net |