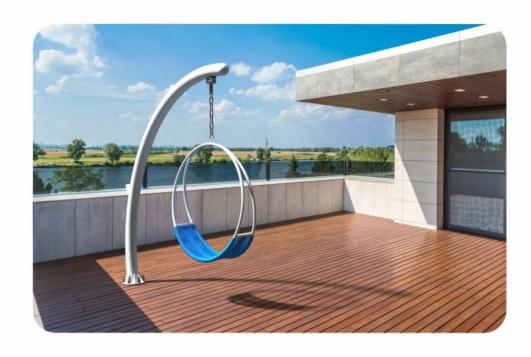

#### **STANDARD PRODUCT**

| Product:  | Ring Swing                 |
|-----------|----------------------------|
| Area:     | 8sqm                       |
| Size:     | L7.55ft*H6.56ft Round tube |
| Material: | 114 tube                   |

| Project: | Hanging ring swing |
|----------|--------------------|
| Area:    | 5sqm               |
| Size:    | L12.3ft*H5.41ft    |
| color    | Red 、Blue          |