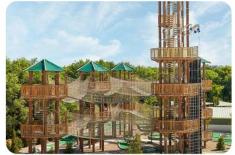

MATRIX SERIES MATRIX SERIES

Tower Traversing is the outdoor sports playground project, consisting of multiple towers and passages. Rope nets are used among the tower to build different levels, styles, excitement and challenge. It can be used as a base for children's physical fitness training base. Under the protection of nets, children do not need to wear other protective equipment when playing.

#### **Crystal Tower**

Crystal Tower is the outdoor challenge playground project, combining crystal structures with 2 or 4 expansion layers, building 500m to 1000m space route, integrating climbing, jumping, traversing, low bungee jumping on each layer.