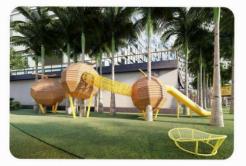

### **STANDARD PRODUCT**

| Product:  | Cheese Trampoline                           |
|-----------|---------------------------------------------|
| Area:     | 58sqm                                       |
| Size:     | L38.06ft*W12.47ft*H11.48ft                  |
| Material: | qalvanized steel pipe + polyester/nylon net |

| Product:  | Landscape Trampoline                        |
|-----------|---------------------------------------------|
| Area:     | 20sqm                                       |
| Size:     | L14.76ft*W14.76ft*H10.83ft                  |
| Material: | galvanized steel pipe + polyester/nylon net |

#### STANDARD PRODUCT

Magic Cottage Product: 10sqm Area: L6.56ft\*W16.4ft\*H14.76ft Size: galvanized steel pipe + polyester/nylon net Material:

| Product:  | Cactus Trampoline                           |
|-----------|---------------------------------------------|
| Area:     | 70sqm                                       |
| Size:     | L38.39ft*W20.01ft*H19.69ft                  |
| Material: | galvanized steel pipe + polyester/nylon net |