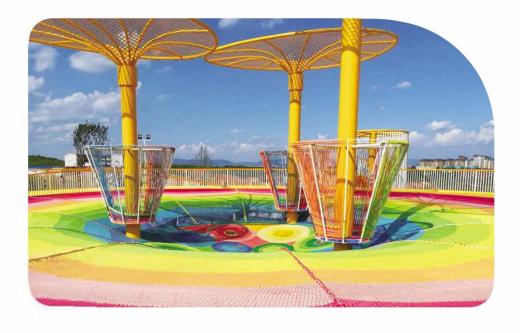

Area: Zibo,Shandong

Location:

Project: Rainbow Station 26米/85.3ft

Diameter: Kunming, Yunnan

Location:

Project: Haining Wando City

Area: 200sqm

Location: Haining, Zhejiang