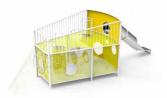

#### STANDARD PRODUCT

Magic Cottage Product: 10sqm Area: L6.56ft\*W16.4ft\*H14.76ft Size: galvanized steel pipe + polyester/nylon net Material:

| Product:  | Cactus Trampoline                           |
|-----------|---------------------------------------------|
| Area:     | 70sqm                                       |
| Size:     | L38.39ft*W20.01ft*H19.69ft                  |
| Material: | galvanized steel pipe + polyester/nylon net |