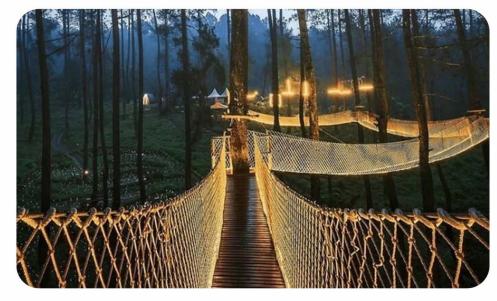

### Jungle Walking

Jungle Walking is the outdoor sport playground project, adopting the eco-friendly way, integrating the original natural environment, using the jungle middle air space, building on the top of terrain, creating different routes. Children could enjoy the beauty and freedom of nature while relax together with family and friends.

Under the protection of net, children do not need to wear other protective equipment when playing.

Jungle Adventure is the outdoor challenge playground project, involving adventure, sports and entertainment, induding obstades such as nets, trails and rope ways. With the international design concepts, European product standards, equipment imported from Genmany Roperoller completely guarantee the safety of children when playing. While hildren explore in the jungle, they can exercise their physical strength and inner courage, facing the challenge without hesitation. When children play, they should be trained by professionals, wear fall protection equipment, and complete the project accompanied by adults.