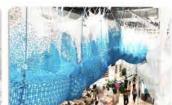

### **Pearl Tower**

Pearl Tower is the indoor and outdoor art installation and playground equipment composed of steel wire climbing nets and stairs.

The shape of Pearl Tower is like beautiful pearls falling from the sky. The steel wire lines support the whole structure, and the rope nets connect the stairs.

Unlike ordinary outdoor art landscapes, the Pearl Tower has climbing and playing function.

Honeycomb is the indoor and outdoor crochet climbing playground equipment.

The product idea is inspired from the shape of honeycomb structure, which is formed by splicing multiple "small honeycombs". The colorful products present the scene of natural vitality, which is attractive to children and adults.