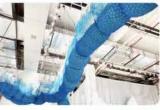

### Steel Wire Rope Net

Steel Wire Rope Net is the outdoor climbing playground equipment, with climbing, rotating, swing and other challenging play elements perfectly combine with fitness, exploration, entertainment and education, allowing children to exercise balance and coordination in the game.