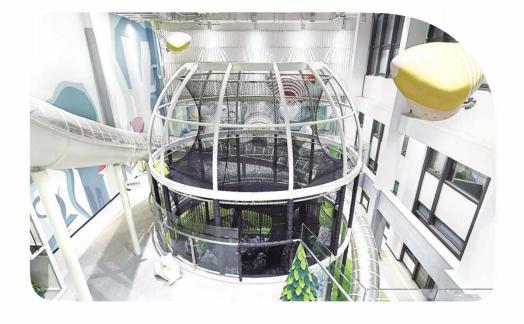

#### **Crystal Tower**

Crystal Tower is the outdoor challenge playground project, combining crystal structures with 2 or 4 expansion layers, building 500m to 1000m space route, integrating climbing, jumping, traversing, low bungee jumping on each layer.