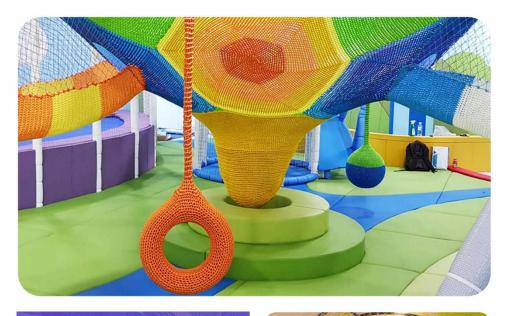

### **Pearl Tower**

Pearl Tower is the indoor and outdoor art installation and playground equipment composed of steel wire climbing nets and stairs.

The shape of Pearl Tower is like beautiful pearls falling from the sky. The steel wire lines support the whole structure, and the rope nets connect the stairs.

Unlike ordinary outdoor art landscapes, the Pearl Tower has climbing and playing function.

Honeycomb is the indoor and outdoor crochet climbing playground equipment.

The product idea is inspired from the shape of honeycomb structure, which is formed by splicing multiple "small honeycombs". The colorful products present the scene of natural vitality, which is attractive to children and adults.