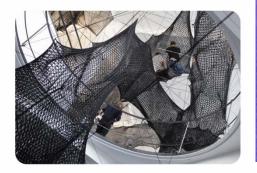

MATRIX SERIES MATRIX SERIES

Tower Traversing is the outdoor sports playground project, consisting of multiple towers and passages. Rope nets are used among the tower to build different levels, styles, excitement and challenge. It can be used as a base for children's physical fitness training base. Under the protection of nets, children do not need to wear other protective equipment when playing.

#### **Crystal Tower**

Crystal Tower is the outdoor challenge playground project, combining crystal structures with 2 or 4 expansion layers, building 500m to 1000m space route, integrating climbing, jumping, traversing, low bungee jumping on each layer.