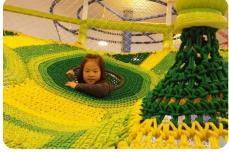

### Rainbow Maze

Rainbow Maze is the indoor and outdoor crochet exploratory playground equipment. The inside of maze is mad up of intricate rope net structure. Children have to overcome the internal obstacles to get though. Children are energetic and curious, this maze game is suitable for children's energetic and curious characteristics.