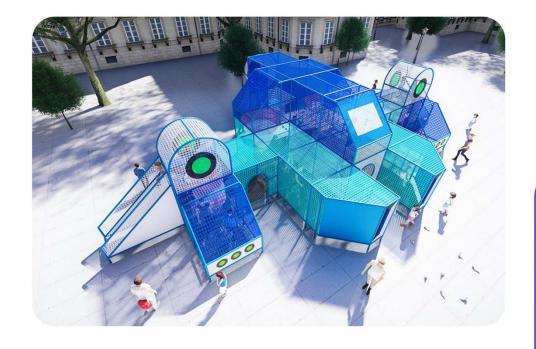

| Product:   | Sailing ship Trampoline                     |
|------------|---------------------------------------------|
| Structure: | 31boxes (L6.56ft*W6.56ft*H6.56ft)           |
| Size:      | L39.37ft*W46.26ft*H24.28ft                  |
| Material:  | galvanized steel pipe + polyester/nylon net |