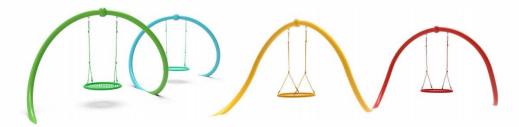

| Project: | Animal Swings       |
|----------|---------------------|
| Area:    | 6m²                 |
| Size:    | L9.84ft*H6.89ft     |
| color    | Green, brown, white |

and procedure, bringing visitors an immersive experience ultimately.