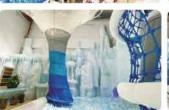

### **Pearl Tower**

Pearl Tower is the indoor and outdoor art installation and playground equipment composed of steel wire climbing nets and stairs.

The shape of Pearl Tower is like beautiful pearls falling from the sky. The steel wire lines support the whole structure, and the rope nets connect the stairs.

Unlike ordinary outdoor art landscapes, the Pearl Tower has climbing and playing function.

Honeycomb is the indoor and outdoor crochet climbing playground equipment.

The product idea is inspired from the shape of honeycomb structure, which is formed by splicing multiple "small honeycombs". The colorful products present the scene of natural vitality, which is attractive to children and adults.