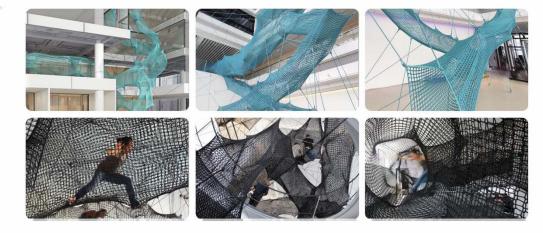

### Ant Nest

Ant Nest is the indoor art installation product composing with intertwined rope net channels. The mesh channel of the ant colony is fixed to indoor floor and ceiling by steel cables, ensuring that the whole installation is firm and stable. Walking inside the intertwined trails, you could feel the inner peace and provoking thought in the hustle and bustle.