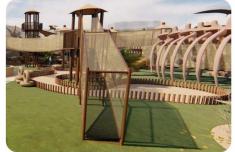

MATRIX SERIES MATRIX SERIES

Tower Traversing is the outdoor sports playground project, consisting of multiple towers and passages. Rope nets are used among the tower to build different levels, styles, excitement and challenge. It can be used as a base for children's physical fitness training base. Under the protection of nets, children do not need to wear other protective equipment when playing.

#### **Crystal Tower**

Crystal Tower is the outdoor challenge playground project, combining crystal structures with 2 or 4 expansion layers, building 500m to 1000m space route, integrating climbing, jumping, traversing, low bungee jumping on each layer.