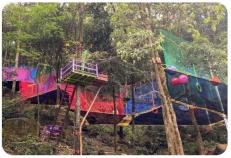

### Jungle Walking

Jungle Walking is the outdoor sport playground project, adopting the eco-friendly way, integrating the original natural environment, using the jungle middle air space, building on the top of terrain, creating different routes. Children could enjoy the beauty and freedom of nature while relax together with family and friends.

Under the protection of net, children do not need to wear other protective equipment when playing.

Jungle Adventure is the outdoor challenge playground project, involving adventure, sports and entertainment, induding obstades such as nets, trails and rope ways. With the international design concepts, European product standards, equipment imported from Genmany Roperoller completely guarantee the safety of children when playing. While hildren explore in the jungle, they can exercise their physical strength and inner courage, facing the challenge without hesitation. When children play, they should be trained by professionals, wear fall protection equipment, and complete the project accompanied by adults.