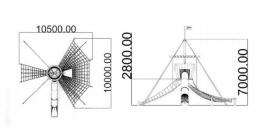

| Product:   | Sailing ship Trampoline                     |
|------------|---------------------------------------------|
| Structure: | 31boxes (L6.56ft*W6.56ft*H6.56ft)           |
| Size:      | L39.37ft*W46.26ft*H24.28ft                  |
| Material:  | galvanized steel pipe + polyester/nylon net |