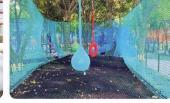

| Project:  | Happy Planet                                         |
|-----------|------------------------------------------------------|
| Size:     | L32.8ft*H14.44ft                                     |
| color     | Blue                                                 |
| Material: | Galvanized pipe+steel wire composite rope+nylon rope |