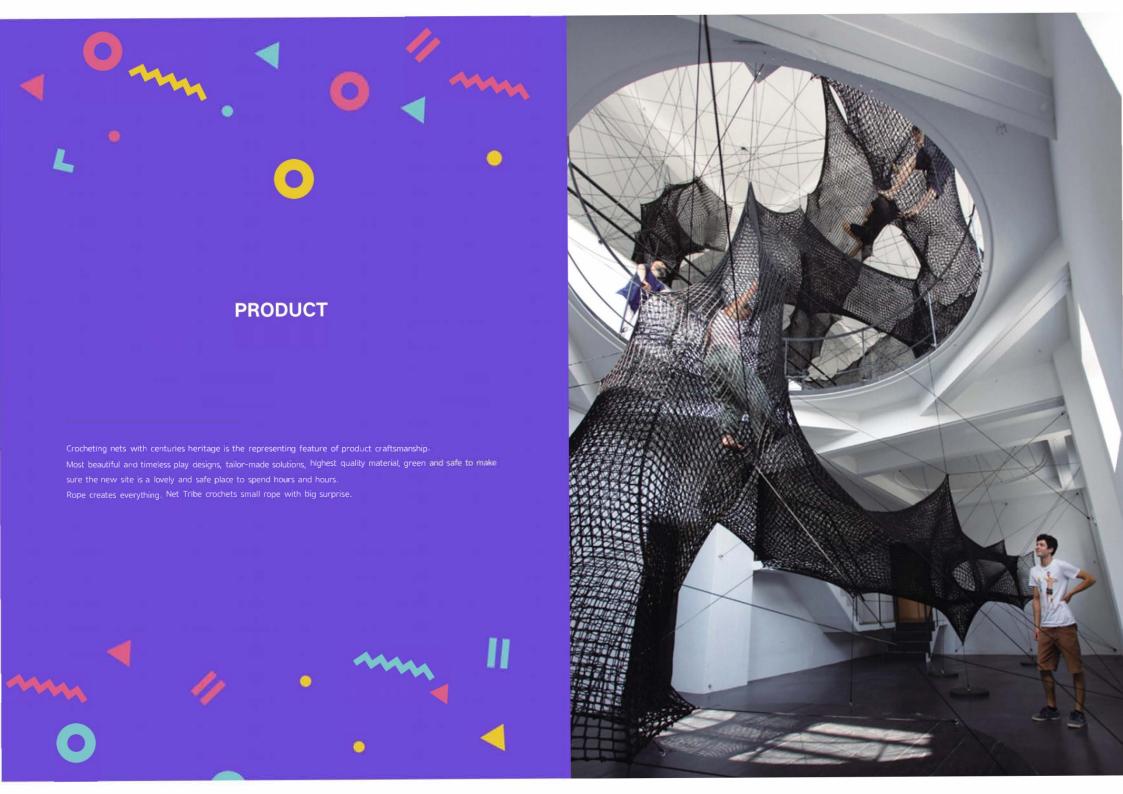

MATRIX SERIES MATRIX SERIES

Tower Traversing is the outdoor sports playground project, consisting of multiple towers and passages. Rope nets are used among the tower to build different levels, styles, excitement and challenge. It can be used as a base for children's physical fitness training base. Under the protection of nets, children do not need to wear other protective equipment when playing.

#### **Crystal Tower**

Crystal Tower is the outdoor challenge playground project, combining crystal structures with 2 or 4 expansion layers, building 500m to 1000m space route, integrating climbing, jumping, traversing, low bungee jumping on each layer.

### Steel Wire Rope Net

Steel Wire Rope Net is the outdoor climbing playground equipment, with climbing, rotating, swing and other challenging play elements perfectly combine with fitness, exploration, entertainment and education, allowing children to exercise balance and coordination in the game.

### **Pearl Tower**

Pearl Tower is the indoor and outdoor art installation and playground equipment composed of steel wire climbing nets and stairs.

The shape of Pearl Tower is like beautiful pearls falling from the sky. The steel wire lines support the whole structure, and the rope nets connect the stairs.