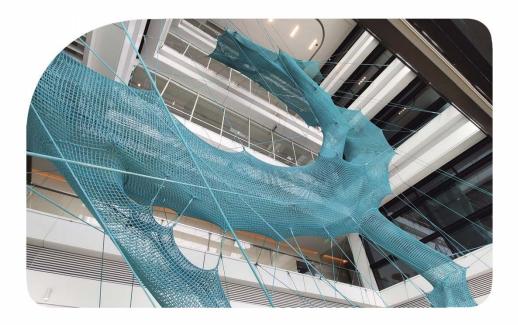

### Ant Nest

Ant Nest is the indoor art installation product composing with intertwined rope net channels. The mesh channel of the ant colony is fixed to indoor floor and ceiling by steel cables, ensuring that the whole installation is firm and stable. Walking inside the intertwined trails, you could feel the inner peace and provoking thought in the hustle and bustle.