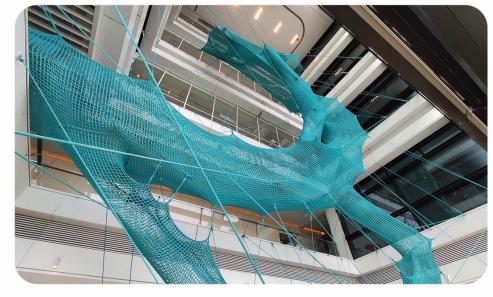

### Ant Nest

Ant Nest is the indoor art installation product composing with intertwined rope net channels. The mesh channel of the ant colony is fixed to indoor floor and ceiling by steel cables, ensuring that the whole installation is firm and stable. Walking inside the intertwined trails, you could feel the inner peace and provoking thought in the hustle and bustle.