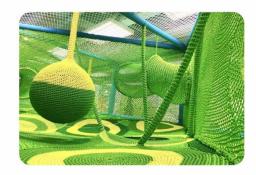

Unlike ordinary outdoor art landscapes, the Pearl Tower has climbing and playing function.

Honeycomb is the indoor and outdoor crochet climbing playground equipment.

The product idea is inspired from the shape of honeycomb structure, which is formed by splicing multiple "small honeycombs". The colorful products present the scene of natural vitality, which is attractive to children and adults.

### Rainbow Maze

Rainbow Maze is the indoor and outdoor crochet exploratory playground equipment. The inside of maze is mad up of intricate rope net structure. Children have to overcome the internal obstacles to get though. Children are energetic and curious, this maze game is suitable for children's energetic and curious characteristics.