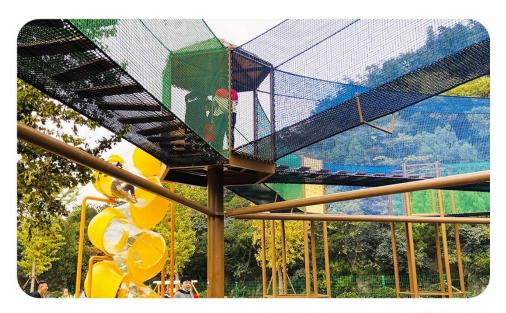

### Jungle Walking

Jungle Walking is the outdoor sport playground project, adopting the eco-friendly way, integrating the original natural environment, using the jungle middle air space, building on the top of terrain, creating different routes. Children could enjoy the beauty and freedom of nature while relax together with family and friends.

Under the protection of net, children do not need to wear other protective equipment when playing.

Jungle Adventure is the outdoor challenge playground project, involving adventure, sports and entertainment, induding obstades such as nets, trails and rope ways. With the international design concepts, European product standards, equipment imported from Genmany Roperoller completely guarantee the safety of children when playing. While hildren explore in the jungle, they can exercise their physical strength and inner courage, facing the challenge without hesitation. When children play, they should be trained by professionals, wear fall protection equipment, and complete the project accompanied by adults.