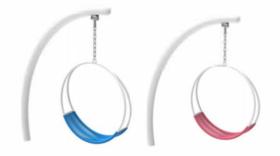

#### **STANDARD PRODUCT**

| Product:  | Ring Swing                 |
|-----------|----------------------------|
| Area:     | 8sqm                       |
| Size:     | L7.55ft*H6.56ft Round tube |
| Material: | 114 tube                   |

| Project: | Hanging ring swing |
|----------|--------------------|
| Area:    | 5sqm               |
| Size:    | L12.3ft*H5.41ft    |
| color    | Red 、Blue          |