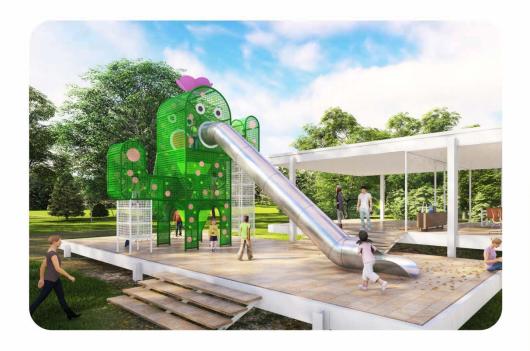

#### STANDARD PRODUCT

Magic Cottage Product: 10sqm Area: L6.56ft\*W16.4ft\*H14.76ft Size: galvanized steel pipe + polyester/nylon net Material:

| Product:  | Cactus Trampoline                           |
|-----------|---------------------------------------------|
| Area:     | 70sqm                                       |
| Size:     | L38.39ft*W20.01ft*H19.69ft                  |
| Material: | galvanized steel pipe + polyester/nylon net |