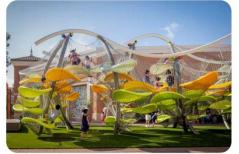

### **Pearl Tower**

Pearl Tower is the indoor and outdoor art installation and playground equipment composed of steel wire climbing nets and stairs.

The shape of Pearl Tower is like beautiful pearls falling from the sky. The steel wire lines support the whole structure, and the rope nets connect the stairs.

Unlike ordinary outdoor art landscapes, the Pearl Tower has climbing and playing function.

Honeycomb is the indoor and outdoor crochet climbing playground equipment.

The product idea is inspired from the shape of honeycomb structure, which is formed by splicing multiple "small honeycombs". The colorful products present the scene of natural vitality, which is attractive to children and adults.