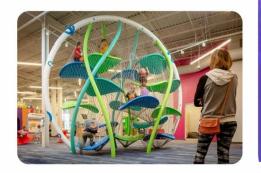

### **Pearl Tower**

Pearl Tower is the indoor and outdoor art installation and playground equipment composed of steel wire climbing nets and stairs.

The shape of Pearl Tower is like beautiful pearls falling from the sky. The steel wire lines support the whole structure, and the rope nets connect the stairs.

Unlike ordinary outdoor art landscapes, the Pearl Tower has climbing and playing function.

Honeycomb is the indoor and outdoor crochet climbing playground equipment.

The product idea is inspired from the shape of honeycomb structure, which is formed by splicing multiple "small honeycombs". The colorful products present the scene of natural vitality, which is attractive to children and adults.