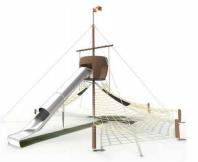

| Product:   | Sailing ship Trampoline                     |
|------------|---------------------------------------------|
| Structure: | 31boxes (L6.56ft*W6.56ft*H6.56ft)           |
| Size:      | L39.37ft*W46.26ft*H24.28ft                  |
| Material:  | galvanized steel pipe + polyester/nylon net |