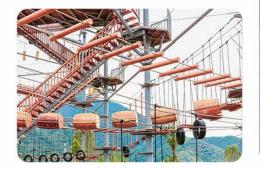

MATRIX SERIES MATRIX SERIES

Tower Traversing is the outdoor sports playground project, consisting of multiple towers and passages. Rope nets are used among the tower to build different levels, styles, excitement and challenge. It can be used as a base for children's physical fitness training base. Under the protection of nets, children do not need to wear other protective equipment when playing.

### Steel Wire Rope Net

Steel Wire Rope Net is the outdoor climbing playground equipment, with climbing, rotating, swing and other challenging play elements perfectly combine with fitness, exploration, entertainment and education, allowing children to exercise balance and coordination in the game.