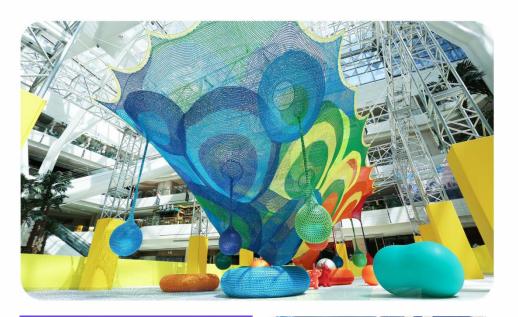

r and many other popular Ins items, which make the playground much more attractive.













Bending blocks is the playground equipment with beautiful appearance and function of landscape.

Children can enter the rope net bending and choose the different paths to explore.

The rope net bending components can be reconfigured like flexible blocks and switched on the project site.











### **Pearl Tower**

Pearl Tower is the indoor and outdoor art installation and playground equipment composed of steel wire climbing nets and stairs.

The shape of Pearl Tower is like beautiful pearls falling from the sky. The steel wire lines support the whole structure, and the rope nets connect the stairs.

Unlike ordinary outdoor art landscapes, the Pearl Tower has climbing and playing function.





Honeycomb is the indoor and outdoor crochet climbing playground equipment.

The product idea is inspired from the shape of honeycomb structure, which is formed by splicing multiple "small honeycombs". The colorful products present the scene of natural vitality, which is attractive to children and adults.











### Rainbow Maze

Rainbow Maze is the indoor and outdoor crochet exploratory playground equipment. The inside of maze is mad up of intricate rope net structure. Children have to overcome the internal obstacles to get though. Children are energetic and curious, this maze game is suitable for children's energetic and curious characteristics.





Rainbow Tree is the indoor and outdoor crocheted colorful tree-shaped playground equipment.

It consists of two parts with crown and