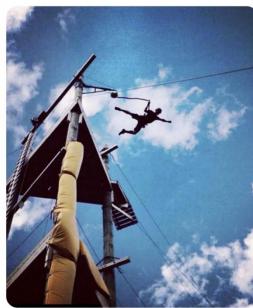

Under the protection of net, children do not need to wear other protective equipment when playing.

Jungle Adventure is the outdoor challenge playground project, involving adventure, sports and entertainment, induding obstades such as nets, trails and rope ways. With the international design concepts, European product standards, equipment imported from Genmany Roperoller completely guarantee the safety of children when playing. While hildren explore in the jungle, they can exercise their physical strength and inner courage, facing the challenge without hesitation. When children play, they should be trained by professionals, wear fall protection equipment, and complete the project accompanied by adults.