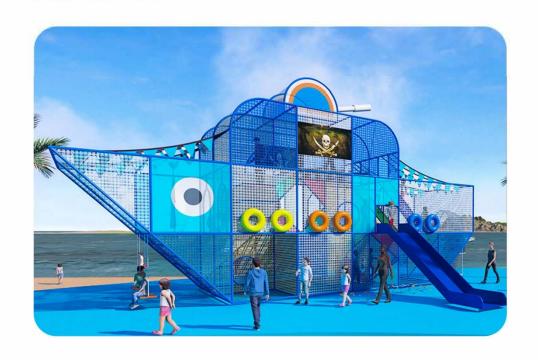

| Product:   | Sailing ship Trampoline                     |
|------------|---------------------------------------------|
| Structure: | 31boxes (L6.56ft*W6.56ft*H6.56ft)           |
| Size:      | L39.37ft*W46.26ft*H24.28ft                  |
| Material:  | galvanized steel pipe + polyester/nylon net |