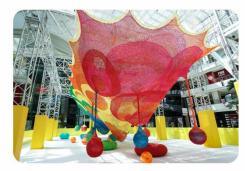

be reconfigured like flexible blocks and switched on the project site.











### **Pearl Tower**

Pearl Tower is the indoor and outdoor art installation and playground equipment composed of steel wire climbing nets and stairs.

The shape of Pearl Tower is like beautiful pearls falling from the sky. The steel wire lines support the whole structure, and the rope nets connect the stairs.

Unlike ordinary outdoor art landscapes, the Pearl Tower has climbing and playing function.





Honeycomb is the indoor and outdoor crochet climbing playground equipment.

The product idea is inspired from the shape of honeycomb structure, which is formed by splicing multiple "small honeycombs". The colorful products present the scene of natural vitality, which is attractive to children and adults.











### Rainbow Maze

Rainbow Maze is the indoor and outdoor crochet exploratory playground equipment. The inside of maze is mad up of intricate rope net structure. Children have to overcome the internal obstacles to get though. Children are energetic and curious, this maze game is suitable for children's energetic and curious characteristics.





Rainbow Tree is the indoor and outdoor crocheted colorful tree-shaped playground equipment.

It consists of two parts with crown and trunk.

Chilidren can play and jump in the canopy, and they could also play on the swings, swing balls and swing tier which are hanging on the crown.











### Rainbow Station

Rainbow Station is the indoor and outdoor art installation of the seat woven with rope net, evolved from traditional round chair.