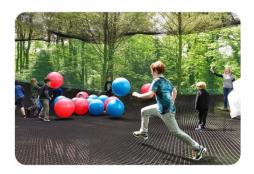

### Ocean Encounters

The design is based on the children's perspective and divides the entire play space into three main areas, the honeycomb net, the sand pit and the science ball puzzle. It combines various items such as climbing and traversing. It is aesthetically pleasing, soft and fun, and becomes an interactive space that meets the needs of different age levels of children.