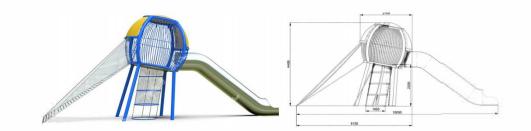

#### **Crystal Tower**

Crystal Tower is the outdoor challenge playground project, combining crystal structures with 2 or 4 expansion layers, building 500m to 1000m space route, integrating climbing, jumping, traversing, low bungee jumping on each layer.