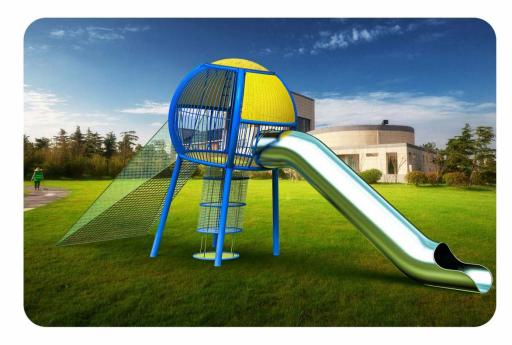

#### **Crystal Tower**

Crystal Tower is the outdoor challenge playground project, combining crystal structures with 2 or 4 expansion layers, building 500m to 1000m space route, integrating climbing, jumping, traversing, low bungee jumping on each layer.