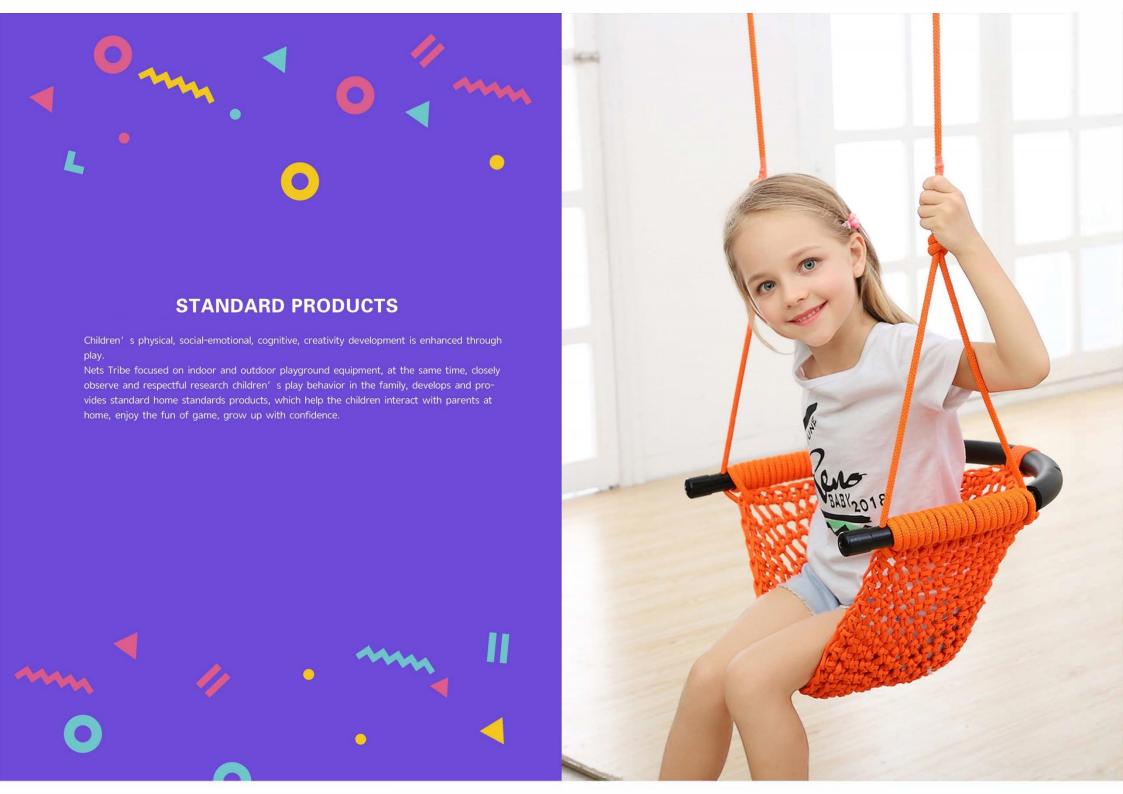

### **STANDARD PRODUCT**

| Product:  | Cheese Trampoline                           |
|-----------|---------------------------------------------|
| Area:     | 58sqm                                       |
| Size:     | L38.06ft*W12.47ft*H11.48ft                  |
| Material: | qalvanized steel pipe + polyester/nylon net |