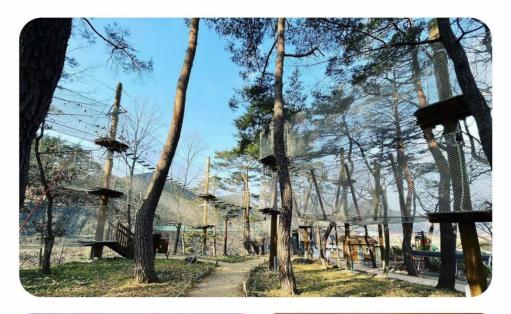

MATRIX SERIES MATRIX SERIES

Tower Traversing is the outdoor sports playground project, consisting of multiple towers and passages. Rope nets are used among the tower to build different levels, styles, excitement and challenge. It can be used as a base for children's physical fitness training base. Under the protection of nets, children do not need to wear other protective equipment when playing.

#### **Crystal Tower**

Crystal Tower is the outdoor challenge playground project, combining crystal structures with 2 or 4 expansion layers, building 500m to 1000m space route, integrating climbing, jumping, traversing, low bungee jumping on each layer.