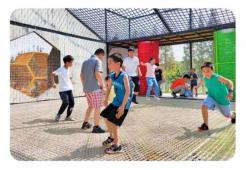

MATRIX SERIES MATRIX SERIES

Tower Traversing is the outdoor sports playground project, consisting of multiple towers and passages. Rope nets are used among the tower to build different levels, styles, excitement and challenge. It can be used as a base for children's physical fitness training base. Under the protection of nets, children do not need to wear other protective equipment when playing.