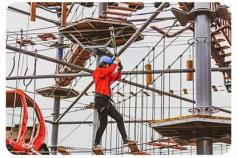

Under the protection of net, children do not need to wear other protective equipment when playing.

Jungle Adventure is the outdoor challenge playground project, involving adventure, sports and entertainment, induding obstades such as nets, trails and rope ways. With the international design concepts, European product standards, equipment imported from Genmany Roperoller completely guarantee the safety of children when playing. While hildren explore in the jungle, they can exercise their physical strength and inner courage, facing the challenge without hesitation. When children play, they should be trained by professionals, wear fall protection equipment, and complete the project accompanied by adults.

### Steel Wire Rope Net

Steel Wire Rope Net is the outdoor climbing playground equipment, with climbing, rotating, swing and other challenging play elements perfectly combine with fitness, exploration, entertainment and education, allowing children to exercise balance and coordination in the game.