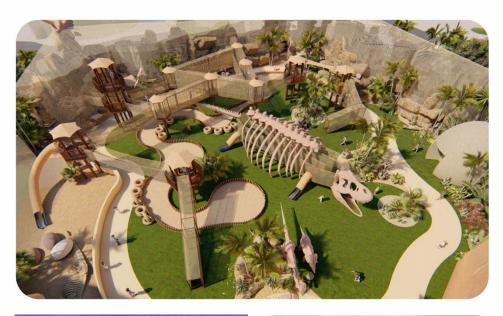

THEME SERIES THEME SERIES

In this project, we have designed three thematic areas based on three periods related to the survival of dinosaurs, the Cretaceous period as the centrepiece, the Jurassic period to explore the heyday of dinosaurs, and the Paleocene period to explore the unsolved mystery of the extinction of dinosaurs in the Cretaceous and Paleocene periods.

### Ocean Encounters

The design is based on the children's perspective and divides the entire play space into three main areas, the honeycomb net, the sand pit and the science ball puzzle. It combines various items such as climbing and traversing. It is aesthetically pleasing, soft and fun, and becomes an interactive space that meets the needs of different age levels of children.