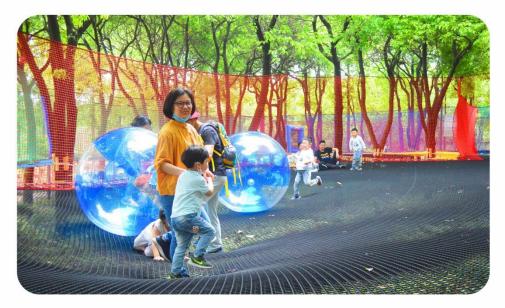

### Ocean Encounters

The design is based on the children's perspective and divides the entire play space into three main areas, the honeycomb net, the sand pit and the science ball puzzle. It combines various items such as climbing and traversing. It is aesthetically pleasing, soft and fun, and becomes an interactive space that meets the needs of different age levels of children.