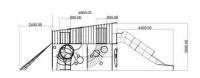

#### STANDARD PRODUCT

Magic Cottage Product: 10sqm Area: L6.56ft\*W16.4ft\*H14.76ft Size: galvanized steel pipe + polyester/nylon net Material:

| Product:  | Cactus Trampoline                           |
|-----------|---------------------------------------------|
| Area:     | 70sqm                                       |
| Size:     | L38.39ft*W20.01ft*H19.69ft                  |
| Material: | galvanized steel pipe + polyester/nylon net |