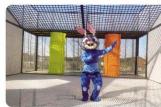

### Ant Nest

Ant Nest is the indoor art installation product composing with intertwined rope net channels. The mesh channel of the ant colony is fixed to indoor floor and ceiling by steel cables, ensuring that the whole installation is firm and stable. Walking inside the intertwined trails, you could feel the inner peace and provoking thought in the hustle and bustle.