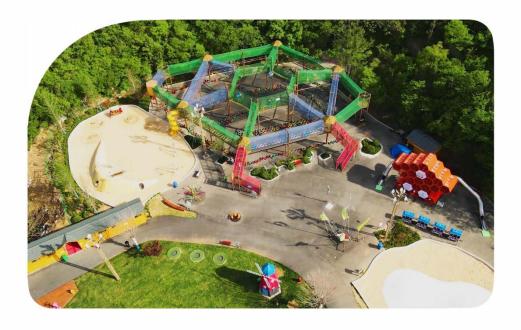

MATRIX SERIES MATRIX SERIES

Tower Traversing is the outdoor sports playground project, consisting of multiple towers and passages. Rope nets are used among the tower to build different levels, styles, excitement and challenge. It can be used as a base for children's physical fitness training base. Under the protection of nets, children do not need to wear other protective equipment when playing.

#### **Crystal Tower**

Crystal Tower is the outdoor challenge playground project, combining crystal structures with 2 or 4 expansion layers, building 500m to 1000m space route, integrating climbing, jumping, traversing, low bungee jumping on each layer.