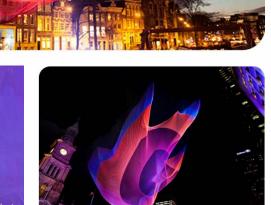

game is suitable for children's energetic and curious characteristics.





Rainbow Tree is the indoor and outdoor crocheted colorful tree-shaped playground equipment.

It consists of two parts with crown and trunk.

Chilidren can play and jump in the canopy, and they could also play on the swings, swing balls and swing tier which are hanging on the crown.











### Rainbow Station

Rainbow Station is the indoor and outdoor art installation of the seat woven with rope net, evolved from traditional round chair.
Rainbow station provides a comfortable resting place for tourist in the playgrounds and squares. At the same time, the rotating device at the bottom of product provide children and adults with fun.

Air Jellyfish

imagination.

the dazzling brilliance of the works and evokes













### Ant Nest

Ant Nest is the indoor art installation product composing with intertwined rope net channels. The mesh channel of the ant colony is fixed to indoor floor and ceiling by steel cables, ensuring that the whole installation is firm and stable. Walking inside the intertwined trails, you could feel the inner peace and provoking thought in the hustle and bustle.

THEME SERIES THEME SERIES





In this project, we have designed three thematic areas based on three periods related to the survival of dinosaurs, the Cretaceous period as the centrepiece, the Jurassic period to explore the heyday of dinosaurs, and the Paleocene period to explore the unsolved mystery of the extinction of dinosaurs in the Cretaceous and Paleocene periods.











### Ocean Encounters

The design