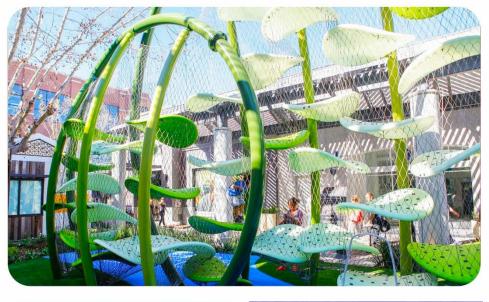

### **Pearl Tower**

Pearl Tower is the indoor and outdoor art installation and playground equipment composed of steel wire climbing nets and stairs.

The shape of Pearl Tower is like beautiful pearls falling from the sky. The steel wire lines support the whole structure, and the rope nets connect the stairs.

Unlike ordinary outdoor art landscapes, the Pearl Tower has climbing and playing function.

Honeycomb is the indoor and outdoor crochet climbing playground equipment.

The product idea is inspired from the shape of honeycomb structure, which is formed by splicing multiple "small honeycombs". The colorful products present the scene of natural vitality, which is attractive to children and adults.