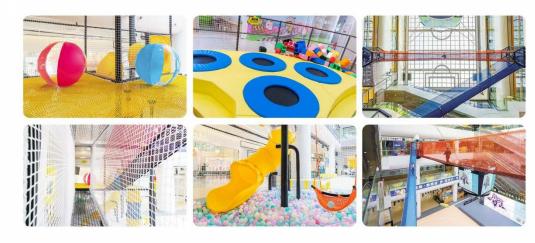

### **PROJECT**

Project: Beach Trampoline Theme Park

Area: 1000sqm

Location: Okinawa, Japan

Project: Cave Factory

Area: 1700sqm

Location: Yubei, Chongqing

### **PROJECT**

Project: ,Planet Paradise Observation Tower

Area: 240sqm

Location: Yueyang,Hunan

Project: Rope Net Paradise

Area: 3000sqm

Location: Zhoushan,Zhejiang

Project: Yuwang Mountain House 1200sqm