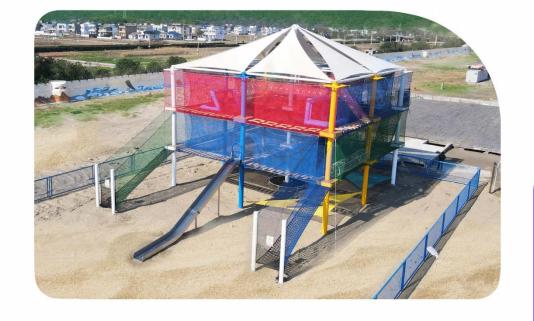

### **PROJECT**

Project: Beach Trampoline Theme Park

Area: 1000sqm

Location: Okinawa, Japan

Project: Cave Factory

Area: 1700sqm

Location: Yubei, Chongqing