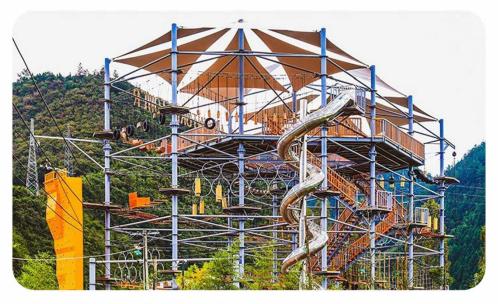

MATRIX SERIES MATRIX SERIES

Tower Traversing is the outdoor sports playground project, consisting of multiple towers and passages. Rope nets are used among the tower to build different levels, styles, excitement and challenge. It can be used as a base for children's physical fitness training base. Under the protection of nets, children do not need to wear other protective equipment when playing.

#### **Crystal Tower**

Crystal Tower is the outdoor challenge playground project, combining crystal structures with 2 or 4 expansion layers, building 500m to 1000m space route, integrating climbing, jumping, traversing, low bungee jumping on each layer.