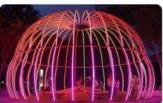

### Rainbow Station

Rainbow Station is the indoor and outdoor art installation of the seat woven with rope net, evolved from traditional round chair.
Rainbow station provides a comfortable resting place for tourist in the playgrounds and squares. At the same time, the rotating device at the bottom of product provide children and adults with fun.