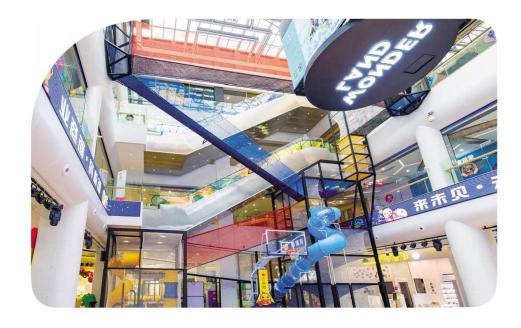

### **Pearl Tower**

Pearl Tower is the indoor and outdoor art installation and playground equipment composed of steel wire climbing nets and stairs.

The shape of Pearl Tower is like beautiful pearls falling from the sky. The steel wire lines support the whole structure, and the rope nets connect the stairs.