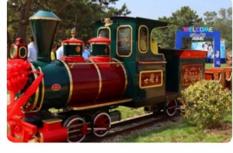

ject accompanied by adults.











### Steel Wire Rope Net

Steel Wire Rope Net is the outdoor climbing playground equipment, with climbing, rotating, swing and other challenging play elements perfectly combine with fitness, exploration, entertainment and education, allowing children to exercise balance and coordination in the game.









Slingshot Flying Man is a playground equipment with novel.

Slingshot Flying Man is combined the elements of bungee jumping and trapeze, which can increase the interest and attraction of the park. It is suitable for promotion and advertising.















## Ins Playground Product

Rainbow sliding, Ins train, Ins sand pool, bungee jumping cloud, Ins roller coaster and many other popular Ins items, which make the playground much more attractive.













Bending blocks is the playground equipment with beautiful appearance and function of landscape.

Children can enter the rope net bending and choose the different paths to explore.

The rope net bending components can be reconfigured like flexible blocks and switched on the project site.











### **Pearl Tower**

Pearl Tower is the indoor and outdoor art installation and playground equipment composed of steel wire climbing nets and stairs.

The shape of Pearl Tower is like beautiful pearls falling from the sky. The steel wire lines support the whole structure, and the rope nets connect the stairs.

Unlike ordinary outdoor art landscapes, the Pearl Tower has climbing and playing function.





Honeycomb is the indoor and outdoor crochet climbing playground equipment.

The p