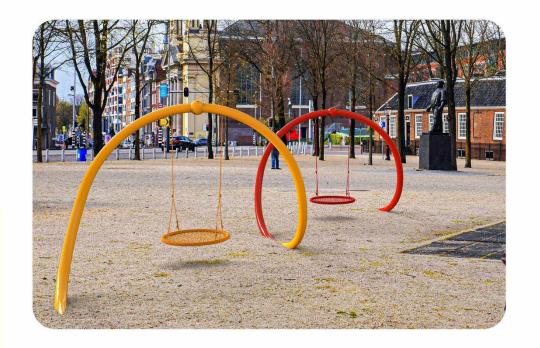

| Project: | Hanging ring swing |
|----------|--------------------|
| Area:    | 5sqm               |
| Size:    | L12.3ft*H5.41ft    |
| color    | Red 、Blue          |

Size: L12.3ft\*H5.41ft

color Red

| Product:  | Spiral Swing                |
|-----------|-----------------------------|
| Area:     | 10m²                        |
| Size:     | L11.48ft*H6.56ft Round tube |
| Material: | 114 tube                    |