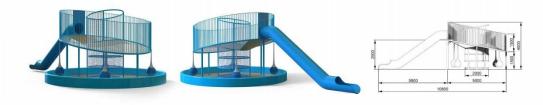

MATRIX SERIES MATRIX SERIES

Tower Traversing is the outdoor sports playground project, consisting of multiple towers and passages. Rope nets are used among the tower to build different levels, styles, excitement and challenge. It can be used as a base for children's physical fitness training base. Under the protection of nets, children do not need to wear other protective equipment when playing.